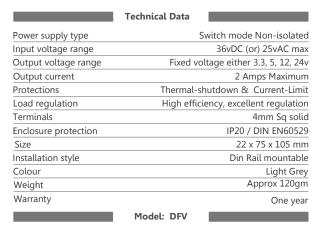

# **DC Power Supply**

Model- DAV

Din rail mountable DC power supply, It is designed for low voltage application. Fixed output voltage and capable of drive a 2 Amps load with excellent line and load regulation. The model DFV is competitively price and it can operate continuously at its maximum rated output and is overload protected. This manual provides the information to help the maximum performance and longest life for this power supply.

#### **Ordering Info**

DFV-0012 -> 12volt output
DFV-0005 -> 5volt output
DFV-03P3 -> 3.3volt output
DFV-0024 -> 24volt output

**Power** LED lights when power is turned on.

The device (DFV) fixed voltage power supply designed for the low voltage application. The device input connections detailed in wiring diagram(fig). The input supply voltage must be is isolated from the ac mains using step down transformer method. About the input voltage range please refer specification table. The output voltage polarity printed near the terminal as (+) and (-). The output provide up to 2 amps current, Thermal shutdown may occur when the output is overloaded for a few minutes. Upon thermal shutdown there will be no output. If thermal shutdown occurs, remove the load and wait for some time to power supply cool down. Normal operation may then resume. Use external multimeter to measure output current and voltage. Although power supply is protected from over load and short circuit, avoid these conditions in regular use results in minimum stability and reliability. Always allow sufficient air space around the device.