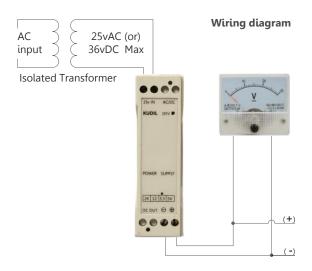

#### **Ordering Info**

DFV-0012 -> 12volt output
DFV-0005 -> 5volt output
DFV-03P3 -> 3.3volt output
DFV-0024 -> 24volt output

**Power** LED lights when power is turned on.

The device (DFV) fixed voltage power supply designed for the low voltage application. The device input connections detailed in wiring diagram(fig). The input supply voltage must be is isolated from the ac mains using step down transformer method. About the input voltage range please refer specification table. The output voltage polarity printed near the terminal as (+) and (-). The output provide up to 2 amps current, Thermal shutdown may occur when the output is overloaded for a few minutes. Upon thermal shutdown there will be no output. If thermal shutdown occurs, remove the load and wait for some time to power supply cool down. Normal operation may then resume. Use external multimeter to measure output current and voltage. Although power supply is protected from over load and short circuit, avoid these conditions in regular use results in minimum stability and reliability. Always allow sufficient air space around the device.