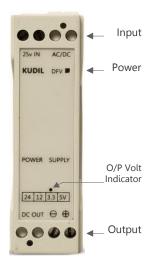

#### **Ordering Info**

DFV-0012 -> 12volt output
DFV-0005 -> 5volt output
DFV-03P3 -> 3.3volt output
DFV-0024 -> 24volt output

**Power** LED lights when power is turned on.

The device (DFV) fixed voltage power supply designed for the low voltage application. The device input connections detailed in wiring diagram(fig). The input supply voltage must be is isolated from the ac mains using step down transformer method. About the input voltage range please refer specification table. The output voltage polarity printed near the terminal as (+) and (-). The output provide up to 2 amps current, Thermal shutdown may occur when the output is overloaded for a few minutes. Upon thermal shutdown there will be no output. If thermal shutdown occurs, remove the load and wait for some time to power supply cool down. Normal operation may then resume. Use external multimeter to measure output current and voltage. Although power supply is protected from over load and short circuit, avoid these conditions in regular use results in minimum stability and reliability. Always allow sufficient air space around the device.